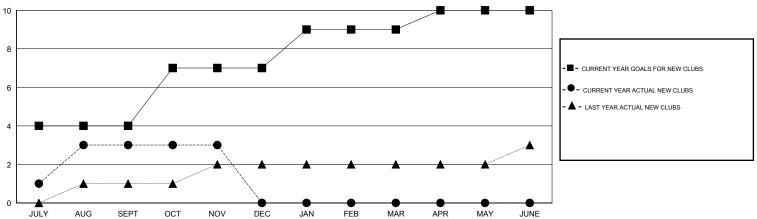

## GOALS AND ACTUAL NEW CLUBS CUMULATIVE

| DROPPED CLUBS: 1  DROPPED MEMBERS |                | 43 CLUBS OF 69 ADDED 1 OR MORE<br>NEW MEMBERS |                                       | <u>0N</u><br>2,182 (73.67%)<br>780 (26.33%) |
|-----------------------------------|----------------|-----------------------------------------------|---------------------------------------|---------------------------------------------|
| DECEASED  CLUB CANCELLED  OTHER   | 4<br>16<br>149 | CLICK HERE FOR HEALTH ASSESSMENT DATA         | FAMILY UNIT MEMBERS HEAD OF HOUSEHOLD | 1,287<br>524                                |
| TOTAL                             | 169            |                                               | NON-HEAD OF HOUSEHOLD                 | 763                                         |