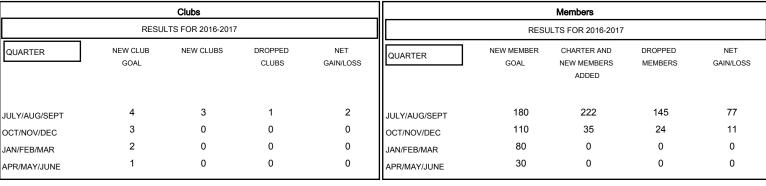

## GOALS AND ACTUAL NEW CLUBS CUMULATIVE

| DROPPED CLUBS: 1  DROPPED MEMBERS |                | 43 CLUBS OF 69 ADDED 1 OR MORE<br>NEW MEMBERS |                                       | <u>0N</u><br>2,182 (73.67%)<br>780 (26.33%) |
|-----------------------------------|----------------|-----------------------------------------------|---------------------------------------|---------------------------------------------|
| DECEASED  CLUB CANCELLED  OTHER   | 4<br>16<br>149 | CLICK HERE FOR HEALTH ASSESSMENT DATA         | FAMILY UNIT MEMBERS HEAD OF HOUSEHOLD | 1,287<br>524                                |
| TOTAL                             | 169            |                                               | NON-HEAD OF HOUSEHOLD                 | 763                                         |