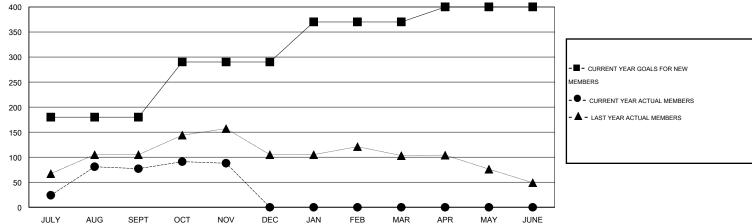

## GOALS AND ACTUAL NEW CLUBS CUMULATIVE

| DROPPED CLUBS: 1  DROPPED MEMBERS |                | 43 CLUBS OF 69 ADDED 1 OR MORE<br>NEW MEMBERS |                                       | <u>0N</u><br>2,182 (73.67%)<br>780 (26.33%) |
|-----------------------------------|----------------|-----------------------------------------------|---------------------------------------|---------------------------------------------|
| DECEASED  CLUB CANCELLED  OTHER   | 4<br>16<br>149 | CLICK HERE FOR HEALTH ASSESSMENT DATA         | FAMILY UNIT MEMBERS HEAD OF HOUSEHOLD | 1,287<br>524                                |
| TOTAL                             | 169            |                                               | NON-HEAD OF HOUSEHOLD                 | 763                                         |